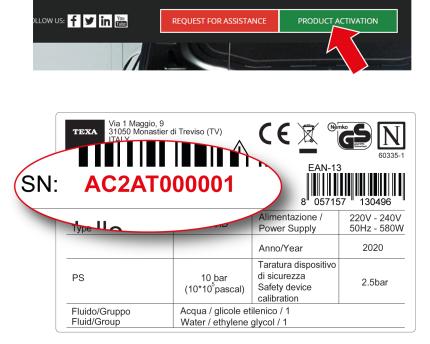

To activate the service station, proceed as follows:

1. Visit the website eFluidVAS.texa.com

2.Press PRODUCT ACTIVATION.

3.Identify the **Serial Number** on the data plate.

The data plate can be found on the rear side of the equipment and on the packaging.

An example of data plate is indicated in the image.

4. Fill in the form by entering all the required data.

5.Enter the activation countercode provided by TEXA's assistance center in the software.