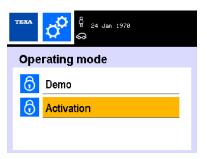

## 10.3 Activation

The equipment has a demo mode (Demo).

The equipment can be used in **Demo** mode for a **maximum cycle of 15 power on-power offs**.

The equipment blocks automatically at the end of the cycle and can no longer be used.