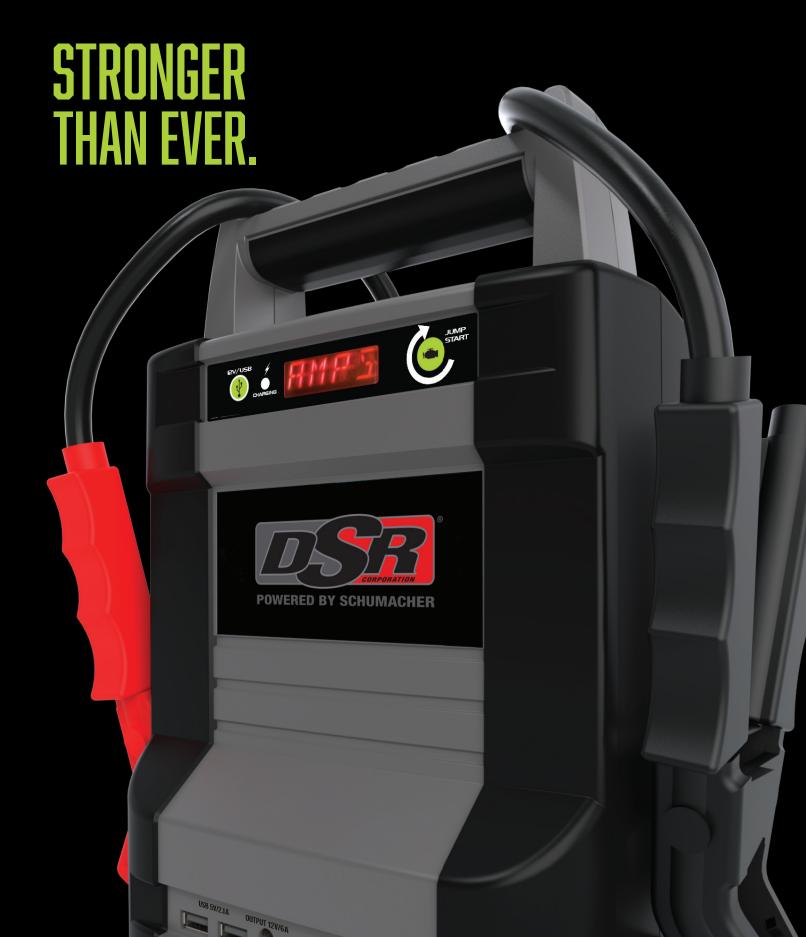

## **12V** Heavy Duty Li Jump Starter + USB Ports

Powerful Performance best sums up this new Heavy Duty Lithium Ion jump starter. New case design, extremely durable metal clamps and high-output Dual Lithium batteries set these units apart from the pack. These Professional Jump Starters out-perform the competition at every level. Stronger than ever, they offer solid performance, design and long-lasting durability. The ultimate starting performance, at your side.

• Jump Starter - Professional grade, high-output, Lithium lon battery specially formulated to jump start vehicles.

- Safe Lithium Ion Protection Spark-free. Built-in safety protection design prevents overcurrent, short-circuit, overload, overvoltage and overcharge.
- Rust & Corrosion-Proof Case with Protective Side Caps side caps help protect vehicle fenders when moving around the vehicle.
- Rugged Construction ABS body with overmolded rubber shoulders.
- Professional Clamps with ergonomic grips.
- 4-Gauge, 20-Inch Cables
- Convenient Carry Handle