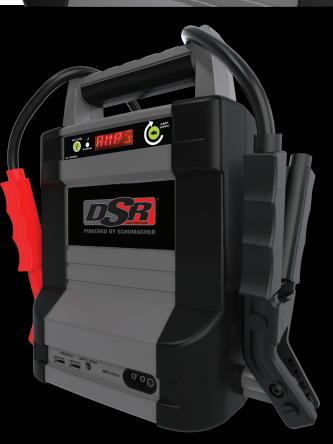

## **12V** Heavy Duty Li Jump Starter + USB Ports

Powerful Performance best sums up this new Heavy Duty Lithium Ion jump starter. New case design, extremely durable metal clamps and high-output Dual Lithium batteries set these units apart from the pack. These Professional Jump Starters out-perform the competition at every level. Stronger than ever, they offer solid performance, design and long-lasting durability. The ultimate starting performance, at your side.

## 2000 Peak Amps

## **650 Cranking Amps**

Lithium Iron Phosphate 24000mAh Battery

76.8Wh (2 x 38.4Wh)

Input: 12V, 3A Output: 12V DC USB: 5V DC, 2.1A 12V/DC: 12V DC, memory saver up to 6A

Capable of Starting 5L Petrol Engines and 3.6L Diesel Engines.

• Jump Starter - Professional grade, high-output, Lithium lon battery specially formulated to jump start vehicles.

- Safe Lithium Ion Protection Spark-free. Built-in safety protection design prevents overcurrent, short-circuit, overload, overvoltage and overcharge.
- Rust & Corrosion-Proof Case with Protective Side Caps side caps help protect vehicle fenders when moving around the vehicle.
- Rugged Construction ABS body with overmolded rubber shoulders.
- Professional Clamps with ergonomic grips.
- 4-Gauge, 20-Inch Cables
- Convenient Carry Handle